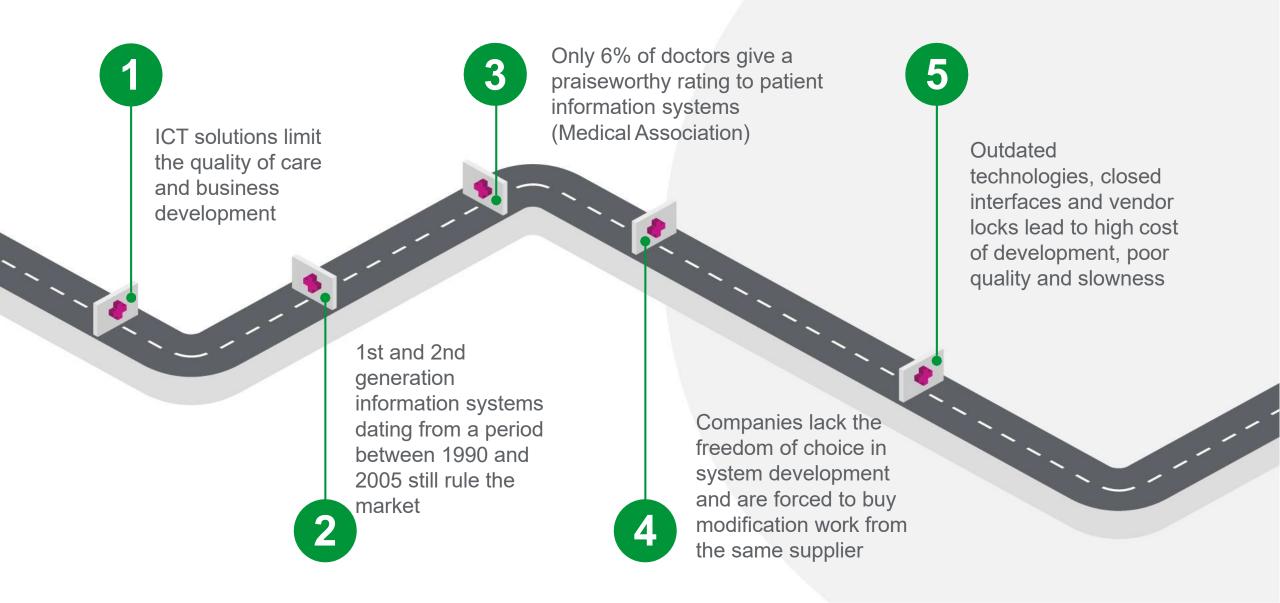

#### **CURRENT SITUATION**

OUTDATED TECHNOLOGY

CLOSED APIS

POOR USER EXPERIENCE

VENDOR LOCK

#### **KNOWN ISSUES**

#### **NORTAL'S VISION**

- Reforming healthcare information systems in Finland is essential.
- Healthcare professionals deserve state-of-the-art modern information systems.