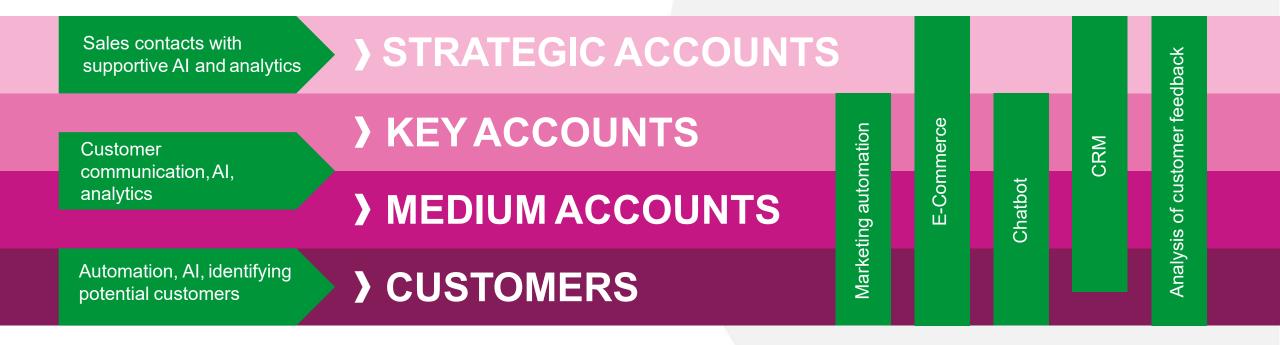

### INCREASE SALES WITH BETTER CUSTOMER EXPERIENCE

Roles of automation, analytics and Al

**SIGNIFICANT** 