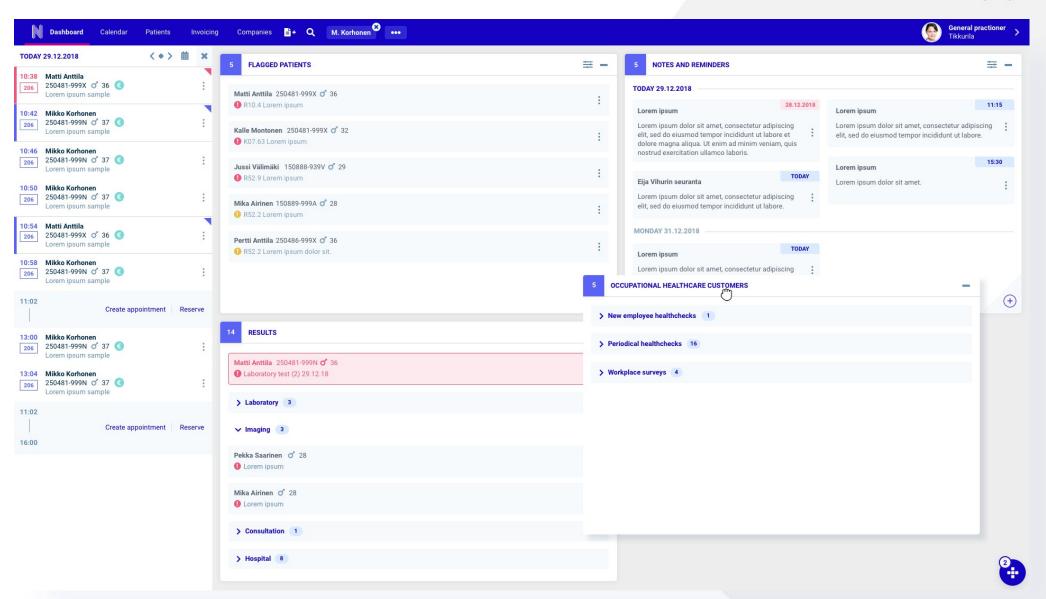

#### **OVERVIEW**

#### **FUNCTIONS**

- Regulatory compliance
- Appointments
- Reception
- Laboratory
- Diagnostics
- Hospital operations
- Occupational health
- Medication
- Referral-Response

Occupational health Doctor's dashboard

**Diagnosis** 

Patient visit Prescription

Advanced calendar management

Patient mleomemipsum