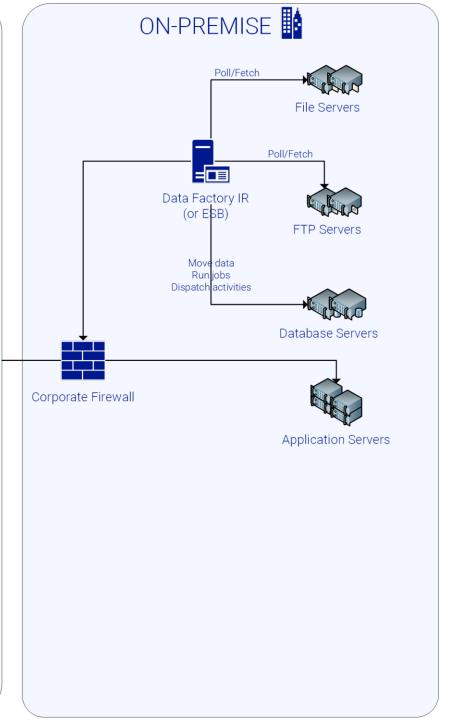

# INTEGRATIONS & DEVOPS

- Domain-Driven Design and Domain APIs
- Microservices architectures
- DevOps and Cloud Native development
- Hybrid cloud solutions

#### 2. MICROSERVICES ARCHITECTURE

- Smart endpoints and dumb pipes
- Lightweight API Management over heavy ESB
- Keep number of services manageable
- Extend products beyond their original capabilities